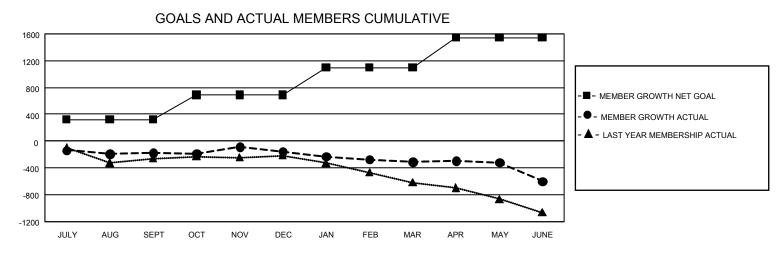

## GMT Constitutional Area 4, Group B

REPORT DOES NOT INCLUDE CLUBS IN UNDISTRICTED AREAS.

| Clubs                 |               |           |               | Members               |                          |                         |                                                    |
|-----------------------|---------------|-----------|---------------|-----------------------|--------------------------|-------------------------|----------------------------------------------------|
| RESULTS FOR 2021-2022 |               |           |               | RESULTS FOR 2021-2022 |                          |                         |                                                    |
| QUARTER               | NEW CLUB GOAL | NEW CLUBS | DROPPED CLUBS |                       | EMBER GROWTH NET<br>GOAL | MEMBER GROWTH<br>ACTUAL | DROPPED MEMBERS<br>ACTUAL (including<br>transfers) |
| JULY/AUG/SEPT         | - 15          | 2         | 1             | JULY/AUG/SEPT         | г 322                    | 472                     | 598                                                |
| OCT/NOV/DEC           | 12            | 5         | 2             | OCT/NOV/DEC           | 368                      | 672                     | 604                                                |
| JAN/FEB/MAR           | 18            | 3         | 3             | JAN/FEB/MAR           | 407                      | 712                     | 797                                                |
| APR/MAY/JUNE          | 30            | 8         | 8             | APR/MAY/JUNE          | 449                      | 1,132                   | 1,333                                              |