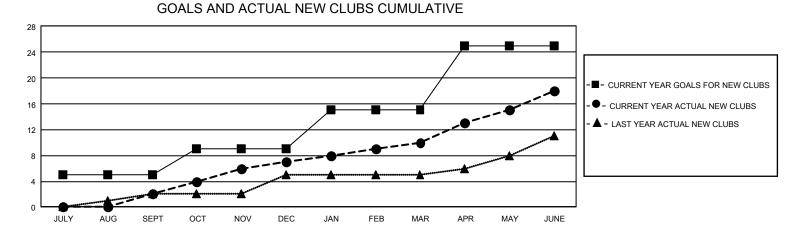

## GMT Constitutional Area 4, Group B

REPORT DOES NOT INCLUDE CLUBS IN UNDISTRICTED AREAS.

| Clubs                 |               |           |               | Members               |                          |                         |                                                    |
|-----------------------|---------------|-----------|---------------|-----------------------|--------------------------|-------------------------|----------------------------------------------------|
| RESULTS FOR 2021-2022 |               |           |               | RESULTS FOR 2021-2022 |                          |                         |                                                    |
| QUARTER               | NEW CLUB GOAL | NEW CLUBS | DROPPED CLUBS |                       | EMBER GROWTH NET<br>GOAL | MEMBER GROWTH<br>ACTUAL | DROPPED MEMBERS<br>ACTUAL (including<br>transfers) |
| JULY/AUG/SEPT         | - 15          | 2         | 1             | JULY/AUG/SEPT         | г 322                    | 472                     | 598                                                |
| OCT/NOV/DEC           | 12            | 5         | 2             | OCT/NOV/DEC           | 368                      | 672                     | 604                                                |
| JAN/FEB/MAR           | 18            | 3         | 3             | JAN/FEB/MAR           | 407                      | 712                     | 797                                                |
| APR/MAY/JUNE          | 30            | 8         | 8             | APR/MAY/JUNE          | 449                      | 1,132                   | 1,333                                              |